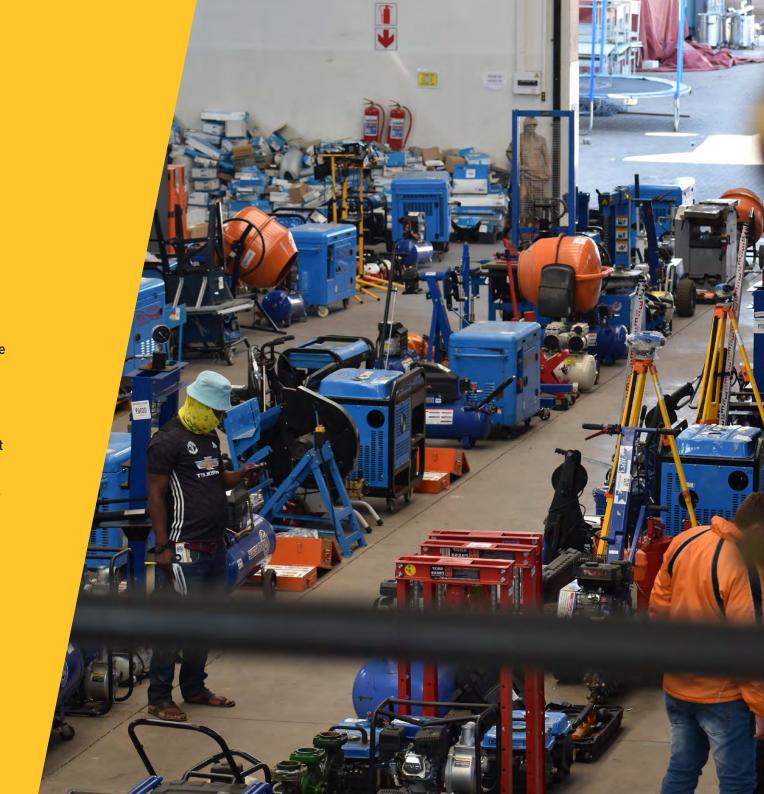

## WAREHOUSE & AUCTION YARD'S

We have more than 4500m2 of under-roof space at our headquarters. Our Main Auction Yard totals 62000m2 and is secured with ClearVeiw & Electric Fencing. Situated on both sides of Rustenburg Road. Our secondary Yard15 Delport Ave, Krugersdorp, is 14000m2 in size and is secured by high walling. We make use of 75 onsite containers as part of our storage solution. All our yards are under cctv & monitored surveillance 24/7.

# LOGISTICAL & PLANT HIRE COMPANIES

 De-fleeting of trucks & vehicles including yellow metal machinery